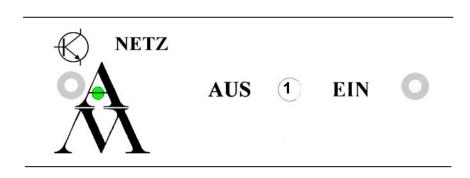

## AUDIO-MANIACS TRANSFORMER

## detailed manual

## front



indicators:

operation

green LED

controls:

switch on / off

1

## where to place:

For shielding reasons the transformer should be placed on the bottom, as the upper cover works as an additional shield.

The transformer supports up to 6 units with the necessary current/voltage. To connect, the multipin female plug takes up the respective multipin male plug at the cable from the unit above.

Switch off the transformer while connecting. Do NOT connect or disconnect the plugs while the transformer is operating. Watch the green LED.

Each unit takes up the cable from the unit above. The kind of unit does not matter, a maximum of 6 units is supported.